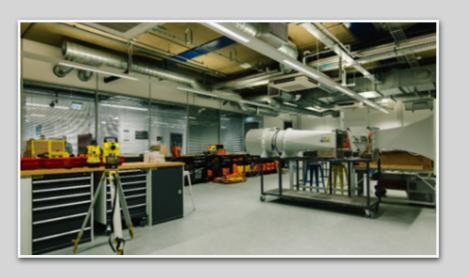

### **On Screen**

In the "Fluids lab". Students are developing new approaches to construction, insulation etc.

### **On Screen**

Several quick shots of the equipment being used here. Mainly CUs.

Text / Sound

On Screen

See panel #13.